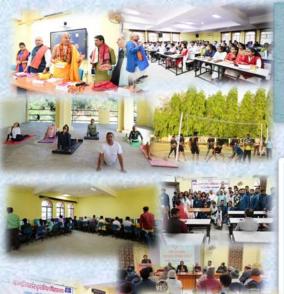

### Salient Features:

- **\*** Experienced and Dedicated Faculty
- **❖** Well Infrastructure Classrooms
- **Computer Lab**
- ❖Play ground, Gymnasium, Yoga
- **❖** Well stocked Library
- Hostel Facility for Boys and Girls
- \*NSS
- **❖**Scholarship available